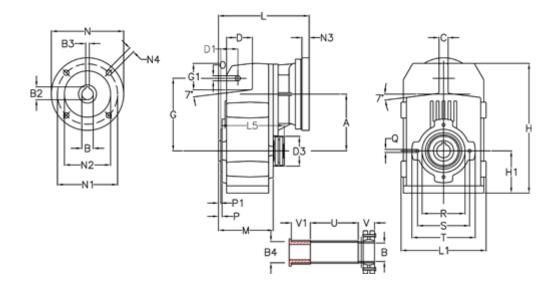

## **Measures**

| A = 150.50 | D1 = 54.0  | I5 = 180.0 | P1                                  | = 3.5    | V =  |
|------------|------------|------------|-------------------------------------|----------|------|
| B = 36     | d3 = 90    | M = 125.0  | Q                                   | = M10x17 | V1 = |
| B1 = 14    | G = 170    | N = 160    | R                                   | = 110    |      |
| B2 = 16.3  | G1 = 84.0  | N1 = 130   | S                                   | = 130    |      |
| B3 = 5     | H = 326.0  | N2 = 110   | Т                                   | = 150    |      |
| B4 = 35    | H1 = 102.0 | N4 = M8x16 | Tightening torque Nm adapter bushin | g = 6.0  |      |
| C = 20     | L = 225.5  | O = 13     | Tightening torque Nm shrink disc    | = 8.0    |      |
| D = 68.0   | L1 = 210   | P = 6.5    | U                                   | = 95.5   |      |